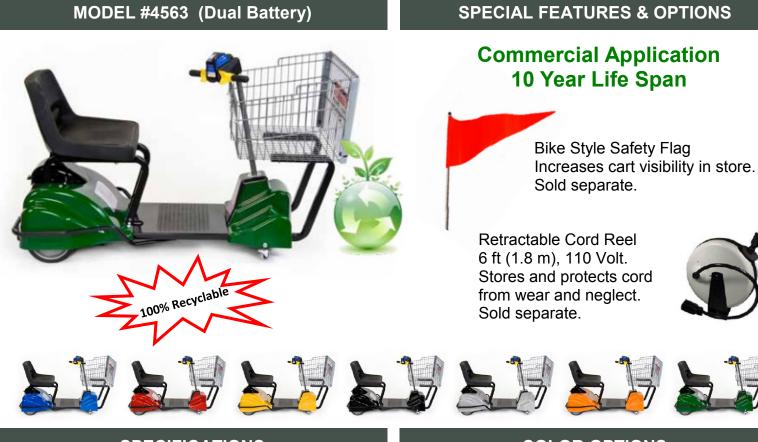

# SPECIFICATIONS

- Regenerative and Dynamic Braking
- Dual 12-Volt, 35 Amp hour battery
- 22.5 hours continuous run time
- 10 Amp, 4 stage smart charger
- Intelli-Charge<sup>™</sup> Battery Monitoring System
- 6 ft coiled charging cord
- Heavy duty PVC FREE seat
- Keyless operation (key, optional)
- Horn and reverse warning beeper
- 1" tube steel frame, 16 gauge
- 2 Year Parts/Battery Warranty
- Patented Hub Motor™ Drive System

#### COLORS:

Blue, Red, Yellow, Black, Grey, Orange, Green

#### MEASUREMENTS

LENGTH: 55" - 1397 mm WIDTH: 25" - 635 mm HEIGHT: 37" - 940 mm

**BASKET SIZE:** 20"w x 15"d x 24"d **TOTAL WEIGHT CAPACITY:** 750 lbs - 341 kg **SHIP WEIGHT:** 160 lbs - 73 Kg

**SPEED:** 2.1 mph forward/1 mph reverse **TURNING RADIUS:** 31.5" - 800 mm