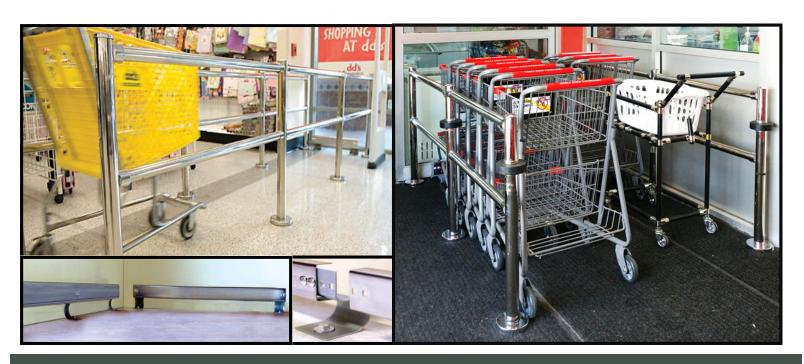

# Custom Interior/Exterior Cart Corrals

411- Cart Corrals Interior

# STYLISH & DURABEL WAY TO MANAGE INDOOR & OUTDOOR SHOPPING CARTS

### **SPECIFICATIONS**

Custom Modular Post and Rail to Centralize the location of shopping carts for easier access for customers.

Post Bumper Guards can be added to protect Posts and shopping carts from impact damage.

POSTS
Available in double rail (pictured) or triple rail configurations.

Ph: 403-243-2705

MODULAR RAILING
Available in various standard
lengths, or can be modified
to fit any configuration.

# CB

Fixed floor bumper absorbs impacts from shopping carts being returned. The heavy duty CB spring action steel bumper system is the preferred choice for corrals and other high impact case and wall protection applications.