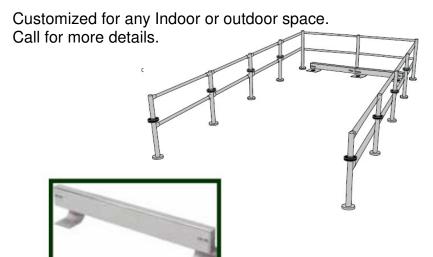

### **SPECIFICATIONS**

Custom Modular Post and Rail to Centralize the location of shopping carts for easier access for customers.

Post Bumper Guards can be added to protect Posts and shopping carts from impact damage.

POSTS
Available in double rail (pictured) or triple rail configurations.

Ph: 403-243-2705

MODULAR RAILING
Available in various standard
lengths, or can be modified
to fit any configuration.