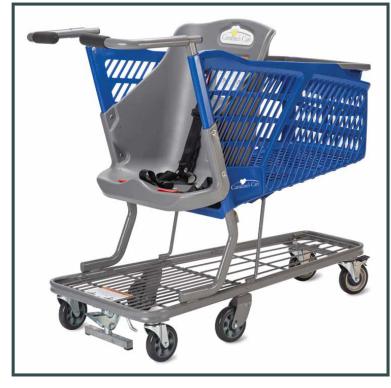

## Model #CCartT 020 - SP Single Basket Large

## **SERVING SPECIAL NEEDS**

**AGE & WEIGHT Restrictions for seat occupant:** 

4years min 35 - 250 lbs

FRONT & REAR BRAKES to be applied while seating 5 POINT SAFETY HARNESS SEATBELT ONE OCCUPANT PER CARTY RELEASE ALL BRAKES AFTER OCCUPANT IN PLACE AND READY TO SHOP DO NOT LEAVE OCCUPANT UNATTENDED

**FINISH:** Plastic Basket available in Black, Grey, Red, Blue or Forest Green cw/\*Granite Tech-Seal<sup>TM</sup> Frame *Conforms with CPSIA Lead Free Paint Standards* 

Manufactured by