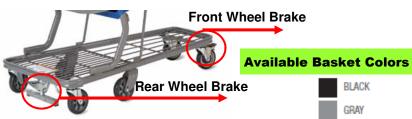

## **SERVING SPECIAL NEEDS**

**AGE & WEIGHT Restrictions for seat occupant:** 

4years min 35 - 250 lbs

FRONT & REAR BRAKES to be applied while seating 5 POINT SAFETY HARNESS SEATBELT ONE OCCUPANT PER CARTY RELEASE ALL BRAKES AFTER OCCUPANT IN PLACE AND READY TO SHOP DO NOT LEAVE OCCUPANT UNATTENDED