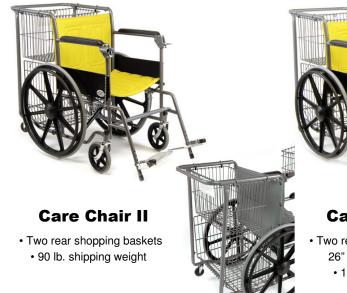

## Care Chair I

· Front pivot basket, 26" wide • 80 lb. shipping weight

Care Chair III

- Two rear shopping baskets, plus 26" wide front pivot basket
  - 100 lb. shipping weight

Care Chair® is designed to meet strict design requirements. Unlike some chairs made for retail use, the Care Chair is made to a high standard of quality.