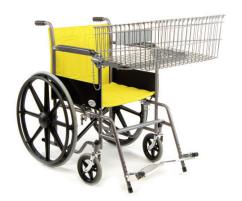

## Care Chair Cart

022 - Wh Chair Basket

## Care Chair I

· Front pivot basket, 26" wide • 80 lb. shipping weight

Care Chair III

- Two rear shopping baskets, plus 26" wide front pivot basket
  - 100 lb. shipping weight

Care Chair® is designed to meet strict design requirements. Unlike some chairs made for retail use, the Care Chair is made to a high standard of quality.