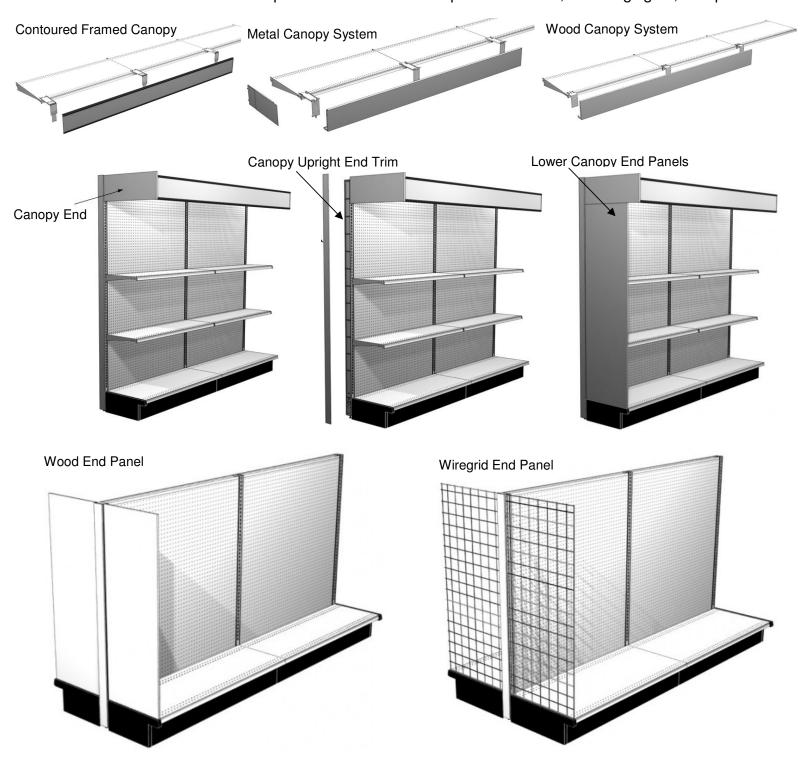

## Wall Shelving Components 460 - Shelving

## Canopy Frames - End Caps - End Panels

Wall Sections are one sided sections that can be configured to fit almost any space at any length. These units can be designed with different back options (ie. Pegboard, wood grain), different shelf and deck sizes or radius deck sections. Canopies can be ordered to top a wall section, including lights, if required.