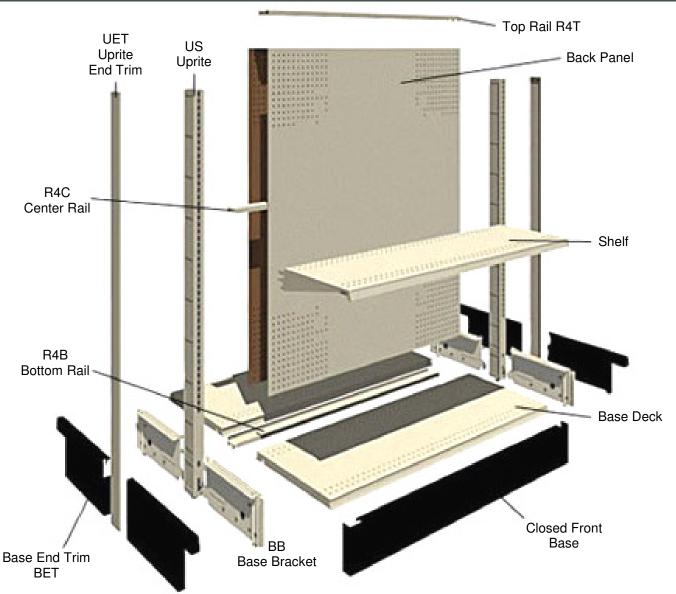

## **Display Shelving Components**

### Standard Shelves are available in a variety of widths, depths & load classes

**TL Shelves** 

Shelves can be displayed Flat or tilted at a 17 degree downslope

#### Shelves available in:

7", 10", 13", 15", 16", 17" 19", 22", 25", 28", or 31" deepth

#### **Base Decks:**

13", 16", 19", 22" 25", 28", or 31" deep

#### **Unit Height:**

Available from 36" to 120" in 6" Increments

#### Unit Width:

2', 3' and 4' widths

Disclaimer: All dimensions are approximate. Manufacturers Specs are subject to change. Colours not exactly as shown.

JNE Retail Equipment Inc.

Ph: 403-243-2705

Fax: 403-243-1433